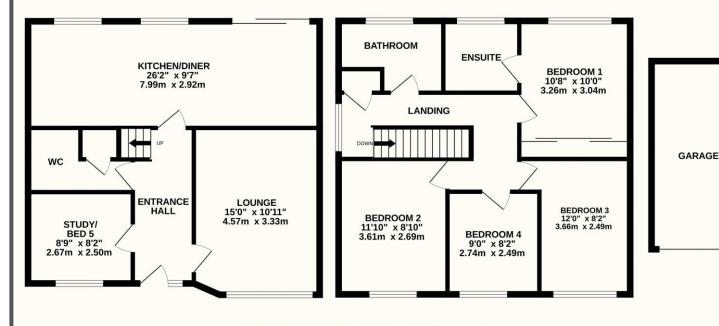

## TOTAL FLOOR AREA: 1415 sq.ft. (131.5 sq.m.) approx.

Whilst every attempt has been made to ensure the accuracy of the floorplan contained here, measurements of doors, windows, rooms and any other items are approximate and no responsibility is taken for any error, omission or mis-statement. This plan is for illustrative purposes only and should be used as such by any prospective purchaser. The services, systems and appliances shown have not been tested and no guarantee as to their operability or efficiency can be given.

Made with Metropix ©2024

TENURE: FREEHOLD COUNCIL TAX BAND: D

MAINTENANCE/SERVICE CHARGE: N/A

Uckfield: 01825 703000 Crowborough: 01892 489000 Lettings: 01825 701030 Info@peteroliverhomes.co.uk

Peter Oliver

## **EPC RATING**

Current: Potential: EPC Awaited

£475,000

Sandridge, Crowborough, TN6 1JE

This superb four bedroom, extended family property has been a well loved family home for many years. Presented in beautiful condition throughout, this is a wonderful house that could be moved into easily without the new owners having to lift a finger. The internal space is excellent with a bright lounge, separate study/Bed 5, useful utility room with WC, a stylish modern kitchen/diner with doors overlooking and leading to the garden all on the ground floor. Upstairs there are further four double bedrooms including a main bedroom with en-suite and floor to ceiling built in wardrobes, plus the main family bathroom. All spaces feel bright and airy and the finish throughout is impressive. The sunny rear garden is another highlight of the home with good size lawn. To the front of the house there is off road parking in the form of an ample, block paved driveway, and finally, the property has a garage close by giving it a wider appeal. This is a fantastic family home which is ready to move straight into, in a convenient location that we'd highly recommend viewing.